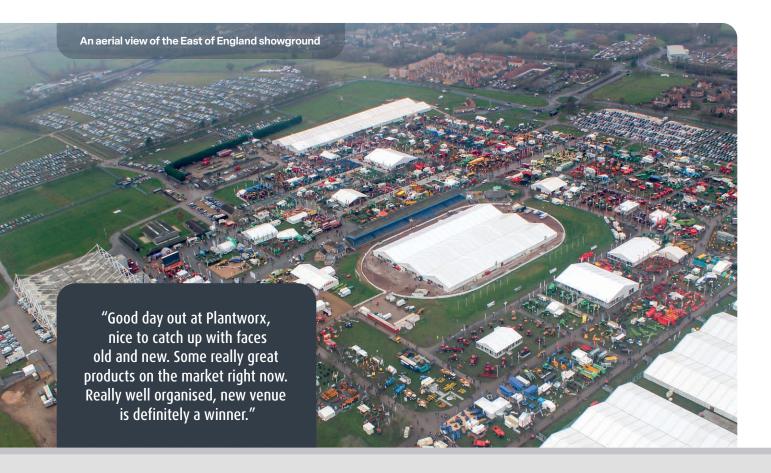

- PLANTWORX 2023 will occupy a total area of around 150,000m2.
- The venue fulfils the requirements of a busy outdoor working exhibition.
- It has on-site services for electricity, water, IT and Wi-Fi, plus good mobile phone reception.
- There is ample on-site car parking space and hard standing walkways provide easy site access for exhibitors and visitors alike.
- The venue offers extensive outdoor facilities for live-working demonstrations of exhibitors' plant, machinery and services facilities.

"Congratulations on another successful event, the team has done a great job and the venue is by far the best I've been to."